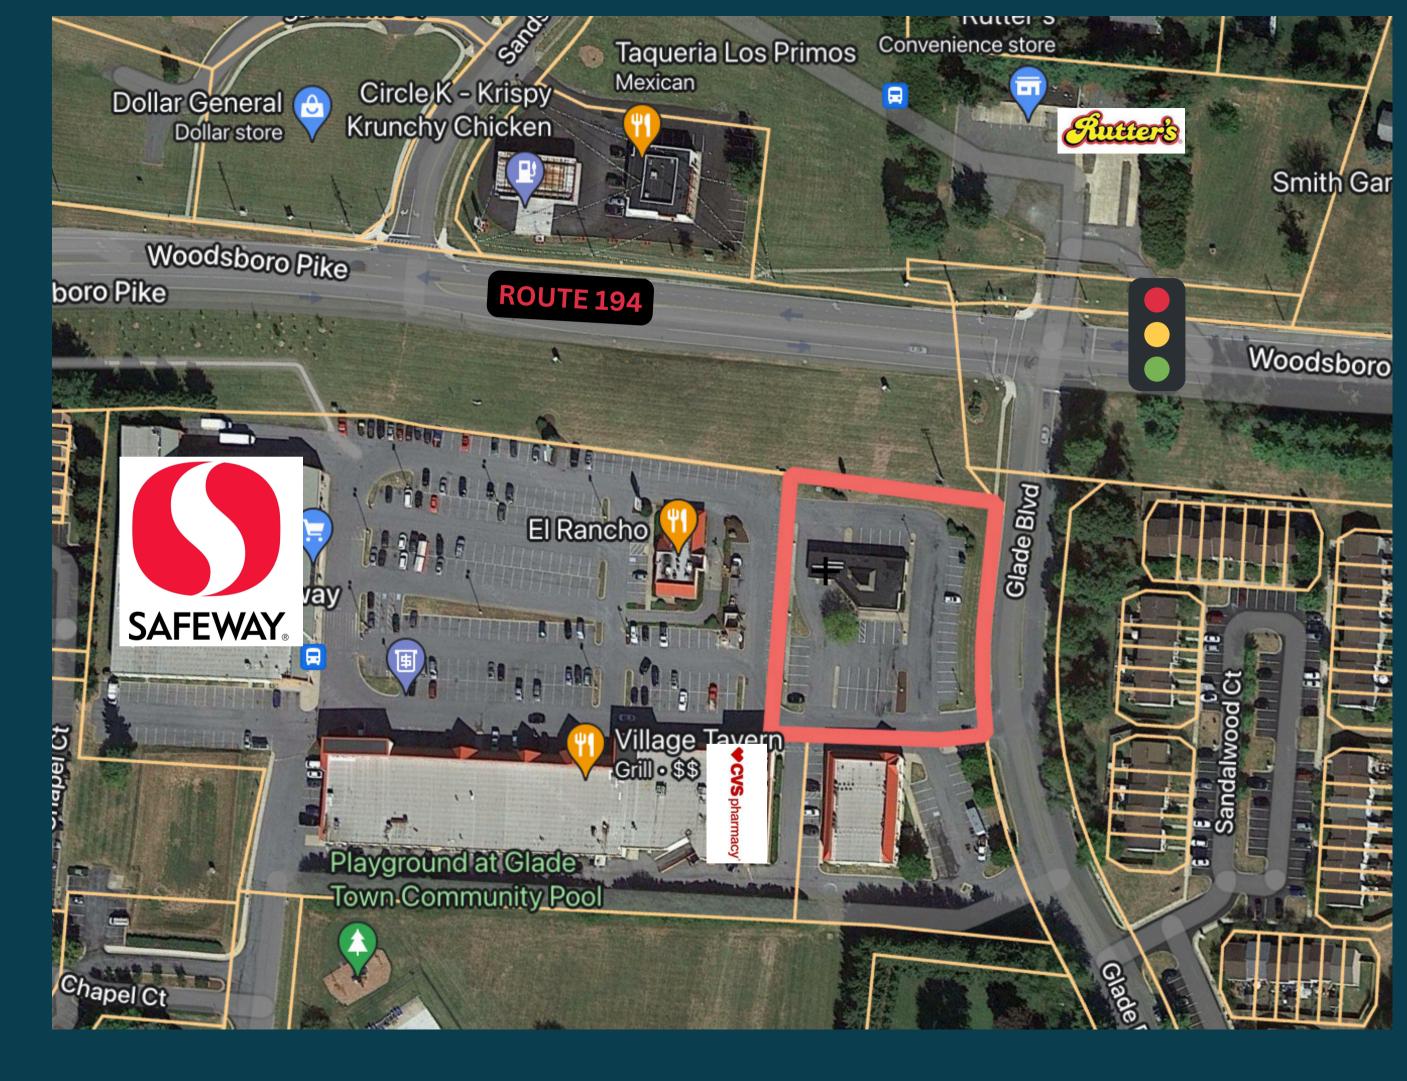

### WALKERVILLE FRONT PAD

101 Walkers Village Way, Walkersville, MD 21793

located on the corner of Route 194 & Glade Blvd

#### **Walkers Village Center**

Walkersville, MD

Sale, Lease, **Build to Suit** Bank / Office Building