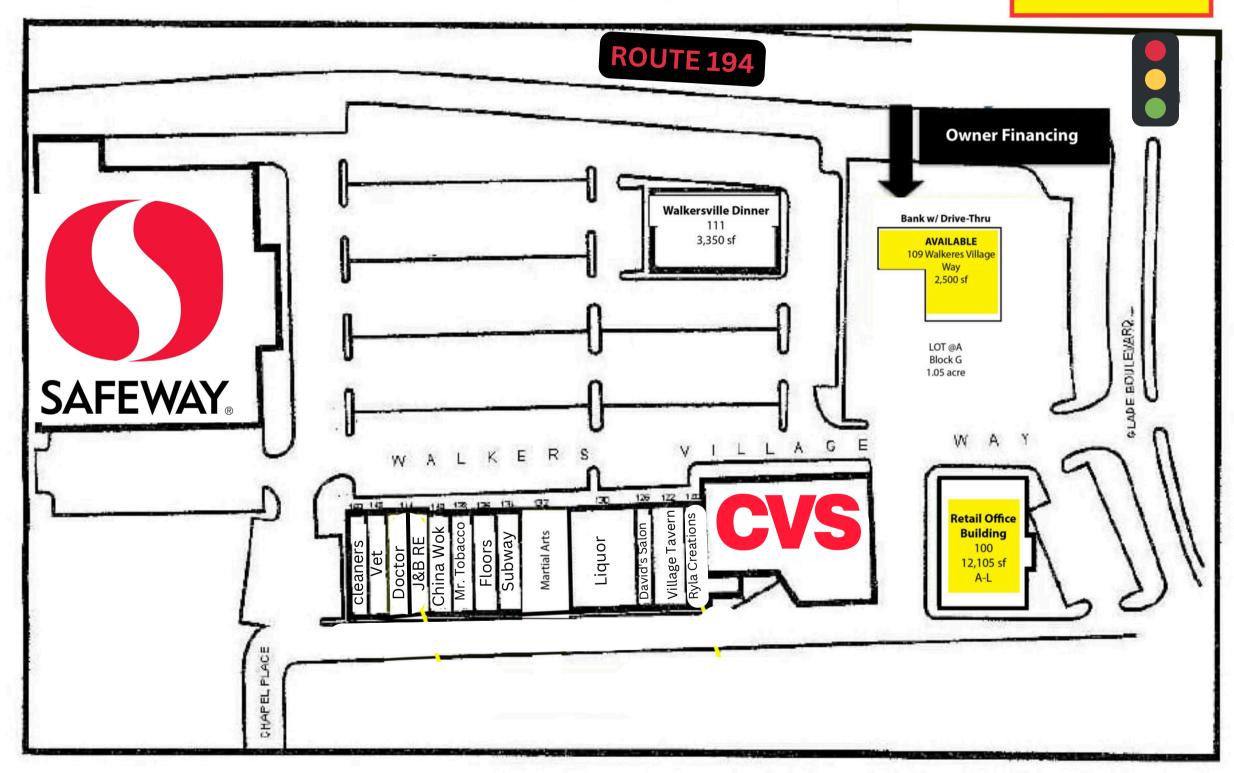

In addition to an ideal location, Walkers Village Center also boasts:

National tenants New housing community is being built Grocery-anchored Convenient to major roadways Exposure to substantial new residential development Large, mixed-use retail environment Ample parking Substantial daily traffic

## Surrounding