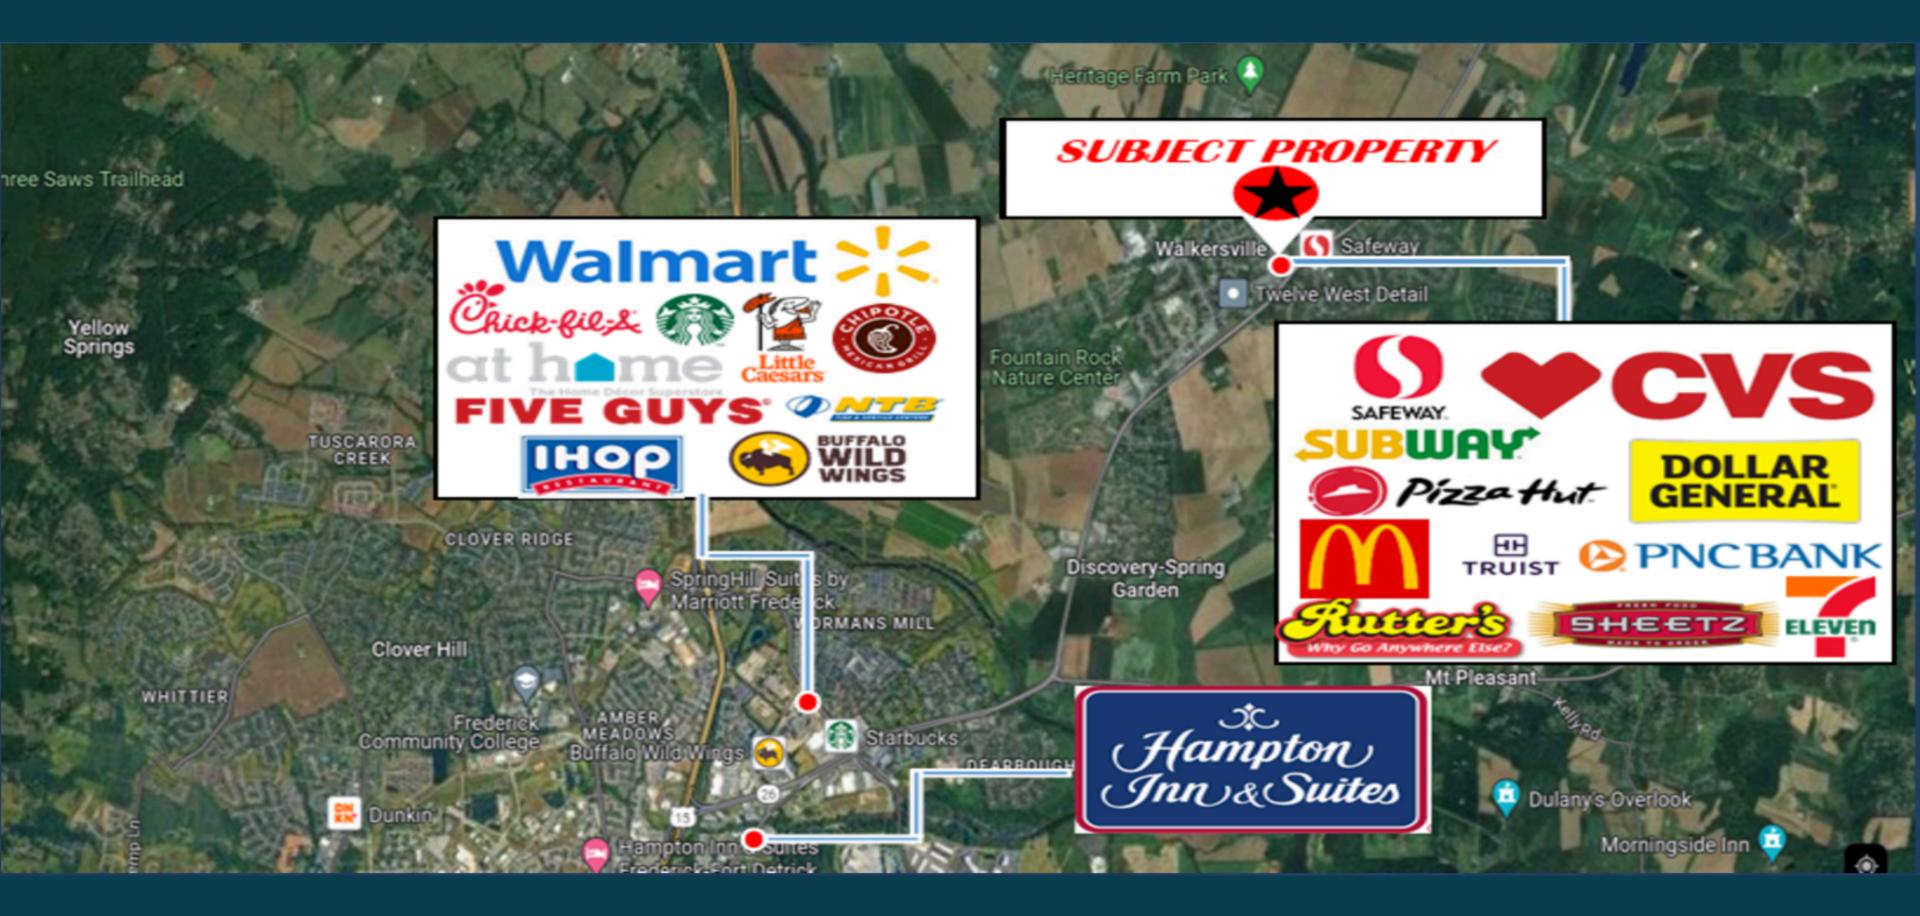

## Nakret OVERVIEW

Walkersville is a quickly growing area with close proximity to Frederick, MD–one of the largest and fastest growing cities in Maryland. The Walkers Village Center is near Fort Detrick as well as a US Military base. Rental spaces must provide you with both the proper location, access to your clients or customers, and a beautiful facility that you can be proud of. Walkers Village Center has easy access to major highways including Interstate 70 as well as Routes 15, 26, 49, and 340. The center is a perfect, family shopping center offering a Walkersville, Maryland retail space for rent.

In addition to an ideal location, Walkers Village Center also boasts:

National tenants New housing community is being built Grocery-anchored Convenient to major roadways Exposure to substantial new residential development Large, mixed-use retail environment Ample parking Substantial daily traffic

#### **TOMARCHIO ENT.**

POPULATION  $\mathbf{O}$ 

According to Placer AI, foot traffic trends in the zip code 21793 place Walkers Village Center at #1 most visited area.

\$116k

**TOMARCHIO ENT.** 