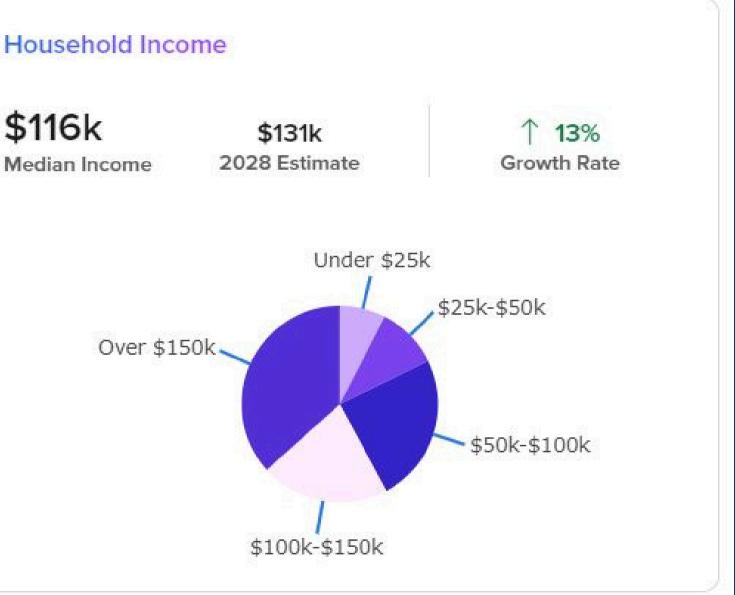

eautiful facility that you can be proud of. Walkers Village Center has easy access to major highways including Interstate 70 as well as Routes 15, 26, 49, and 340. The center is a perfect, family shopping center offering a Walkersville, Maryland retail space for rent.

In addition to an ideal location, Walkers Village Center also boasts:

National tenants New housing community is being built Grocery-anchored Convenient to major roadways Exposure to substantial new residential development Large, mixed-use retail environment Ample parking Substantial daily traffic

#### **TOMARCHIO ENT.**





POPULATION  $\mathbf{O}$ 



According to Placer AI, foot traffic trends in the zip code 21793 place Walkers Village Center at #1 most visited area.

\$116k

**TOMARCHIO ENT.** 

### HOUSEHOLD INCOME



data provided via Crexi

## Surrounding



### AND MANY MORE ....

**TOMARCHIO ENT.** 







#### **Walkers Village Center**





Walkersville, MD

Sale, Lease, **Build to Suit** Bank / Office Building

# 





## Shopping Center EXTERIOR







#### **TOMARCHIO ENT.**