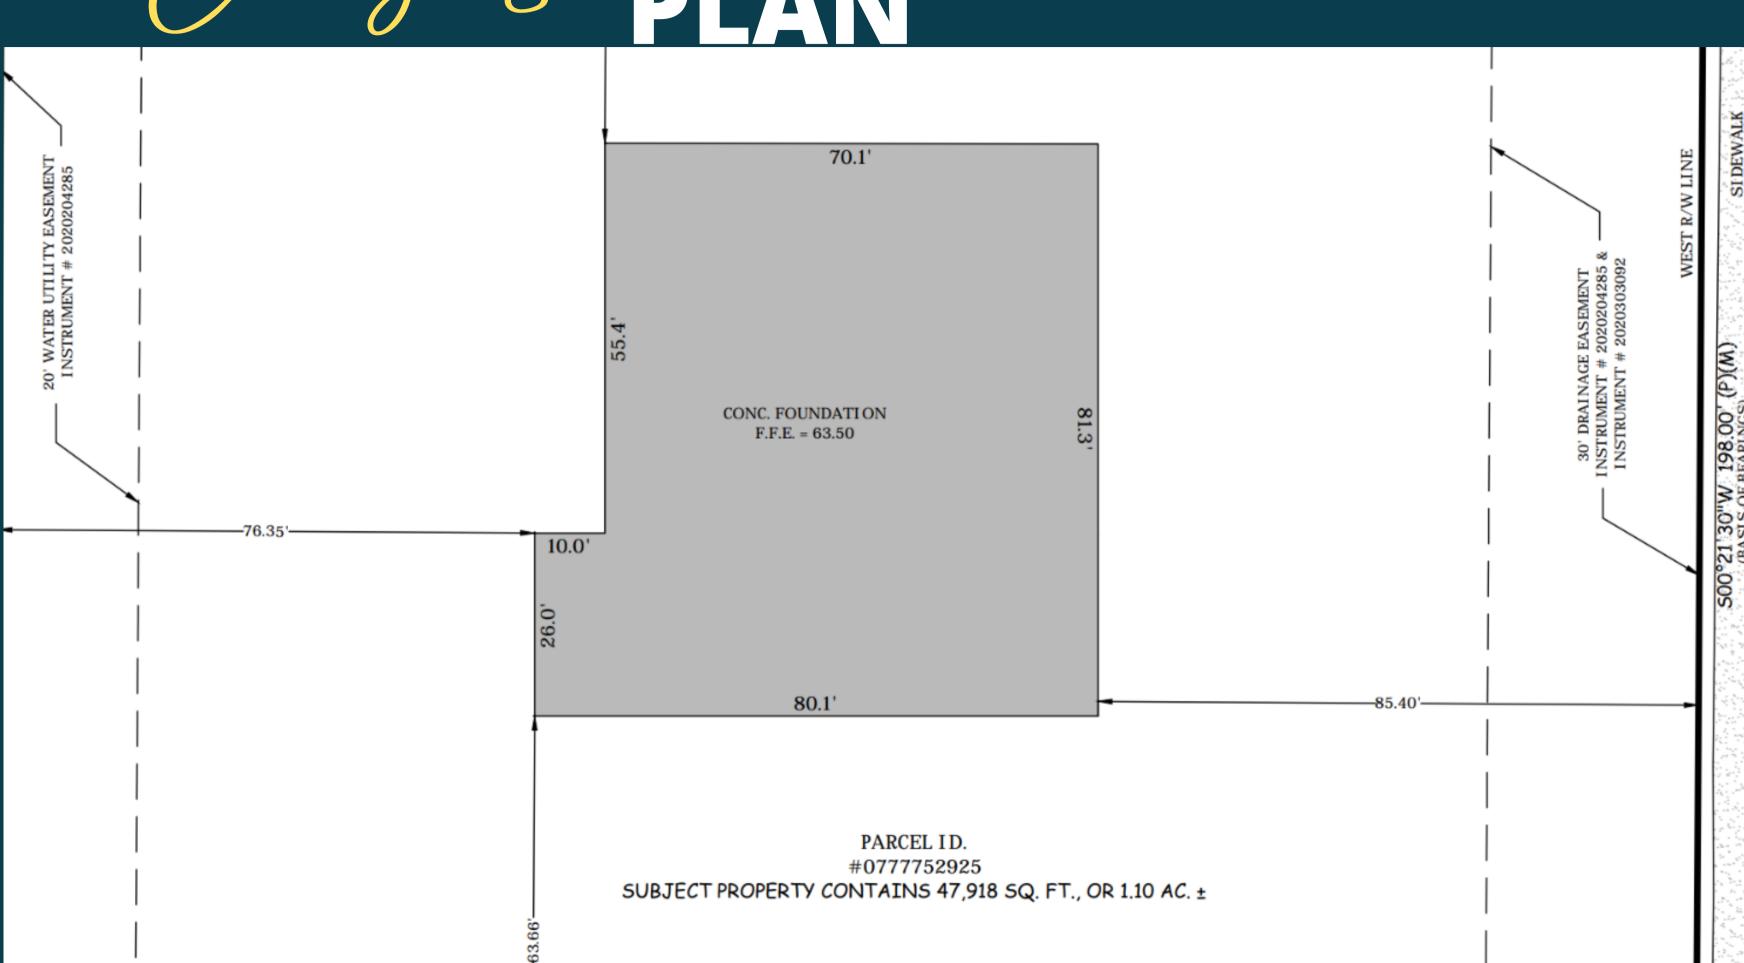

its popular tourist attractions such as the Little Manatee State Park. This is a well known park and one of the main attractions of the area. With strong tourist attractions, large national tenant presence, and excellent demographics, this is more than ideal space for any

business looking to come to the Sun City FL/Wimauma area.

In addition to an ideal location, Wimauma/Sun City also boasts:

- Strong tenants
- Proximity to a Grocery store
- Mixed-use retail environment
- Ample parking
- Substantial daily traffic



# Jemographic (within a 5-mile radius) nsights

### 

**NATIONAL** 

SERVICE

The Sun City Strip Center is in close proximity to Little Manatee Park a well known tourist attraction

#### HOUSEHOLD INCOME



data provided via Crexi



# DUNKIN' DONUTS





Existing SitePLAN



## Shopping Center EXTERIOR







### This Property is

Fully

Zeased!





Jall US



FREDRIC TOMARCHIO CEO/BROKER 443-838-7049

VINCENZO TOMARCHIO VICE PRESIDENT 443-766-2348

EMAIL US AT: TOMARCHIOLLC@HOTMAIL.COM