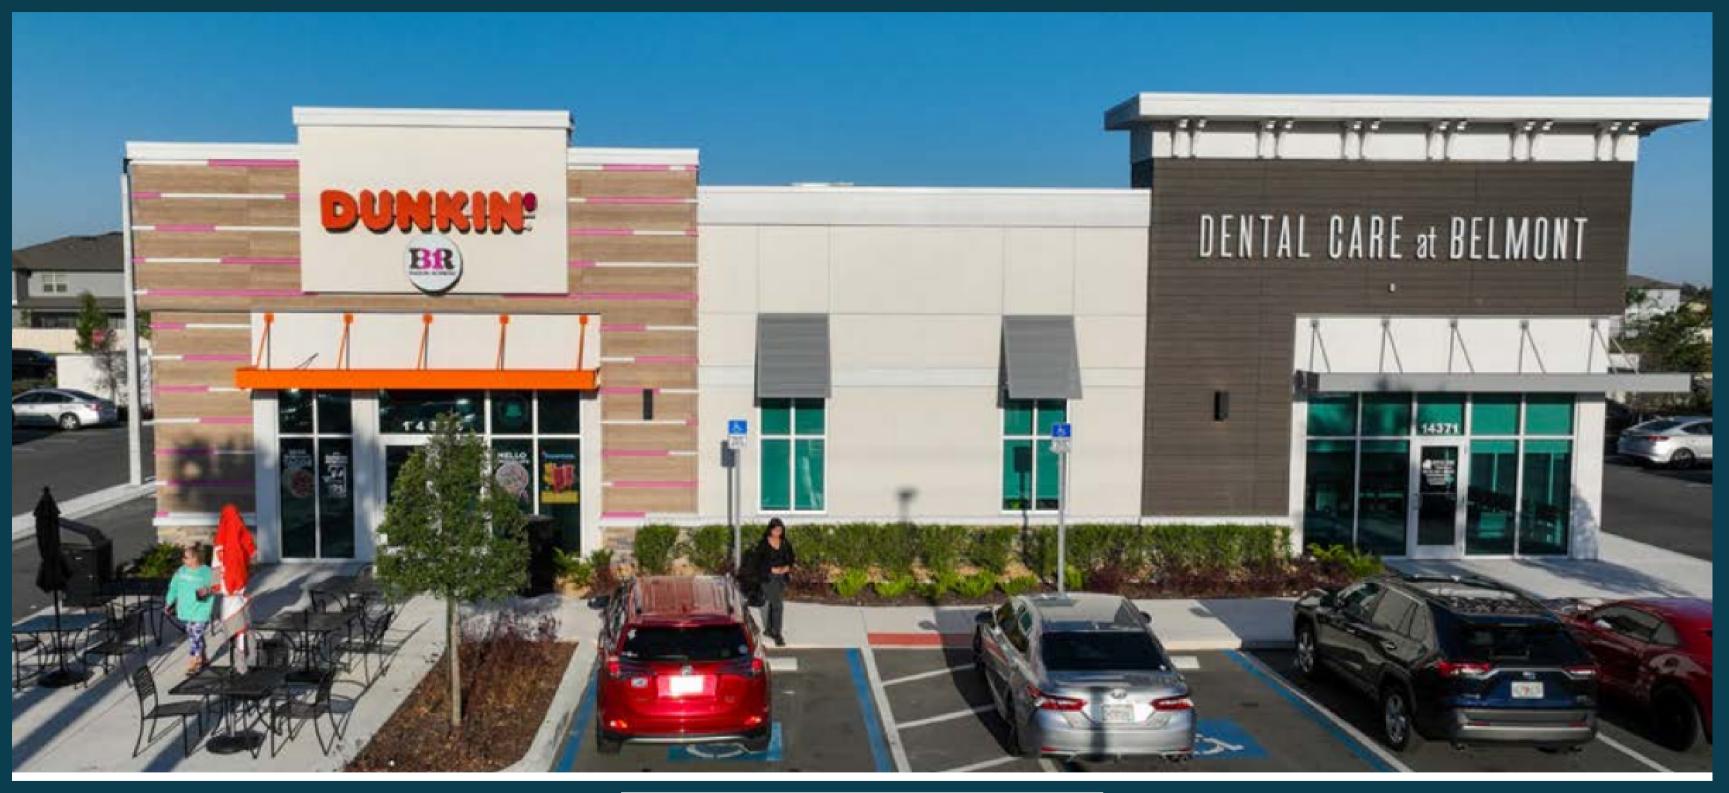

#### SUN CITY STRIP CENTER



14371 US 301, Sun City/Wimauma, FL 33904



A front parcel located right on US Highway

## 1 Akret 0 VERVIEW

Sun City/Wimauma Florida is one of the fastest growing areas in Florida with close to a 20% growth rate. The area is experiencing an excellent amount of new development with strong national tenants nearby, such as Chic-fil-a, Publix, CVS, Dominoes, Starbucks, 7/11, and many more. The area is also known for some of its popular tourist attractions such as the Little Manatee State Park. This is a well known park and one of the main attractions of the area. With strong tourist attractions, large national tenant presence, and excellent demographics, this is more than ideal space for any

business looking to come to the Sun City FL/Wimauma area.

In addition to an ideal location, Wimau