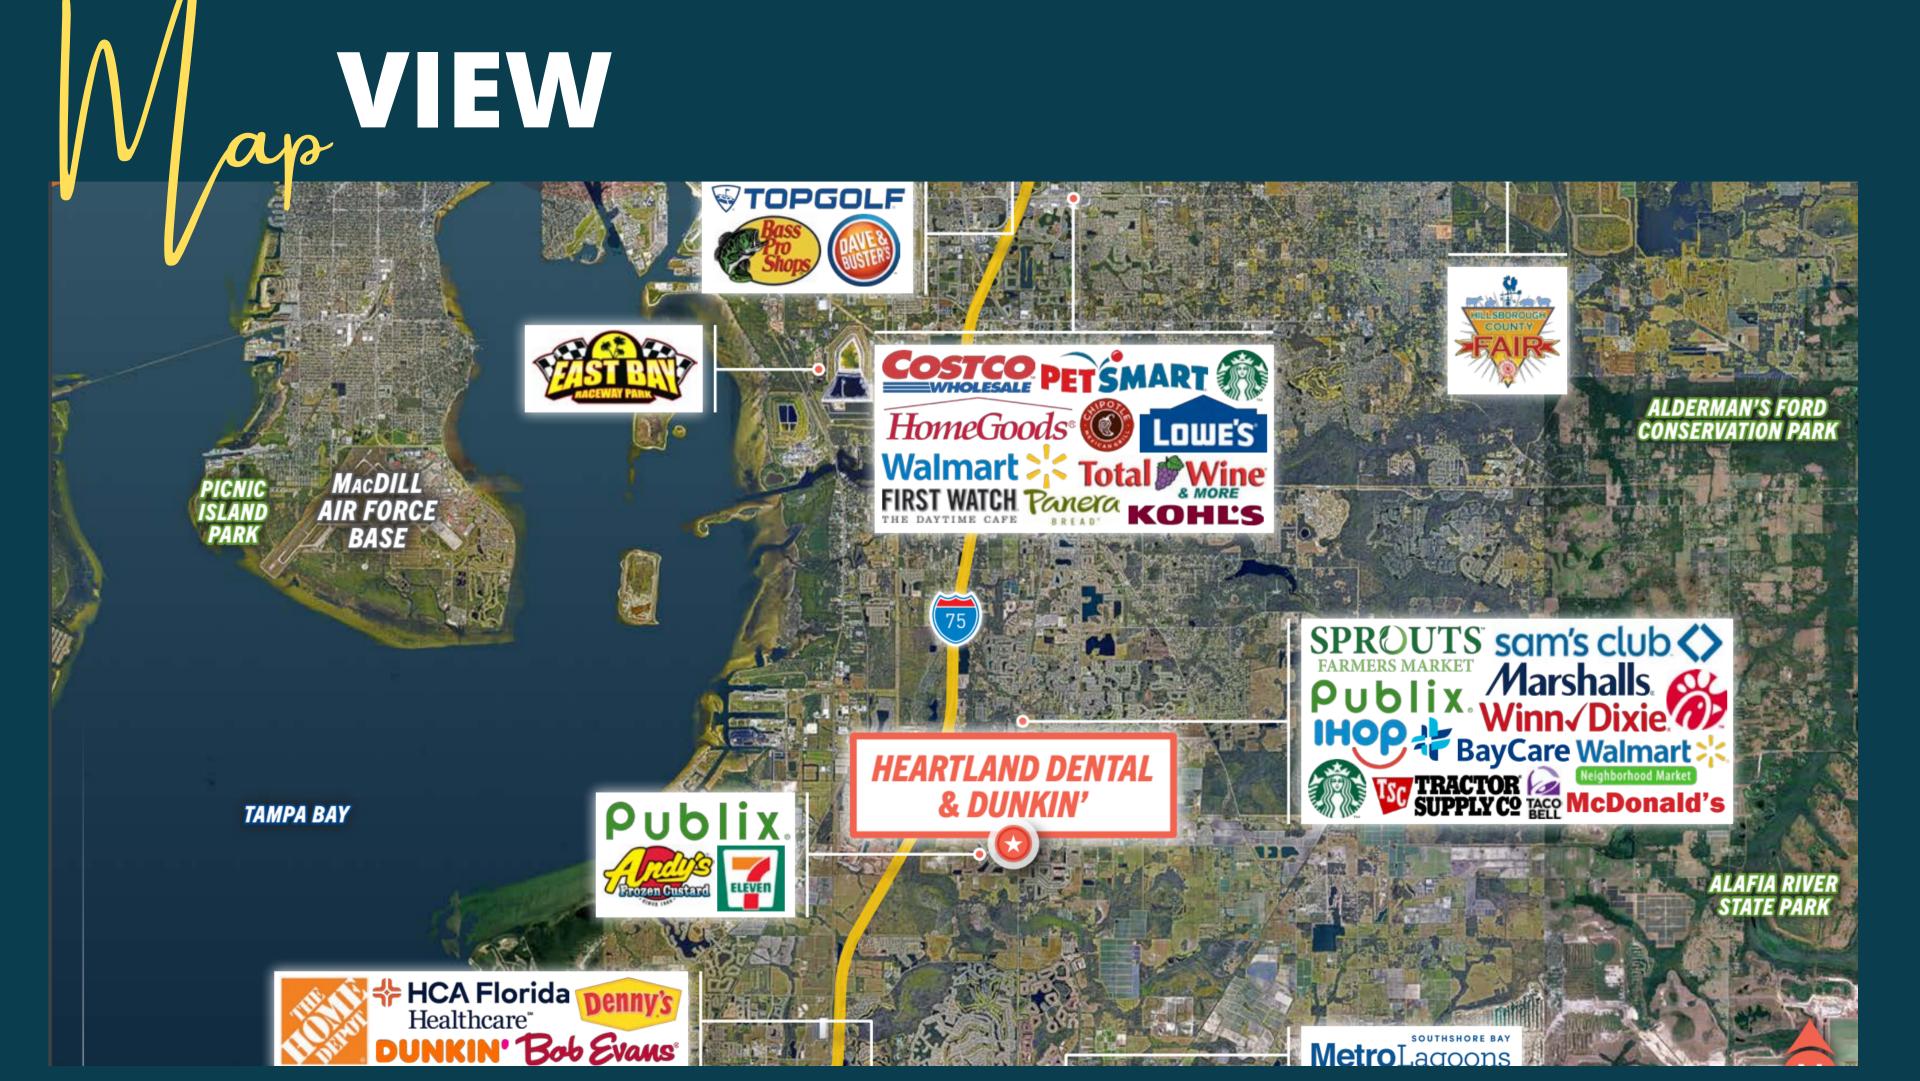

## 1 Akret 0 VERVIEW

Sun City/Wimauma Florida is one of the fastest growing areas in Florida with close to a 20% growth rate. The area is experiencing an excellent amount of new development with strong national tenants nearby, such as Chic-fil-a, Publix, CVS, Dominoes, Starbucks, 7/11, and many more. The area is also known for some of its popular tourist attractions such as the Little Manatee State Park. This is a well known park and one of the main attractions of the area. With strong tourist attractions, large national tenant presence, and excellent demographics, this is more than ideal space for any

### 

**NATIONAL** 

SERVICE

The Sun City Strip Center is in close proximity to Little Manatee Park a well known tourist attraction