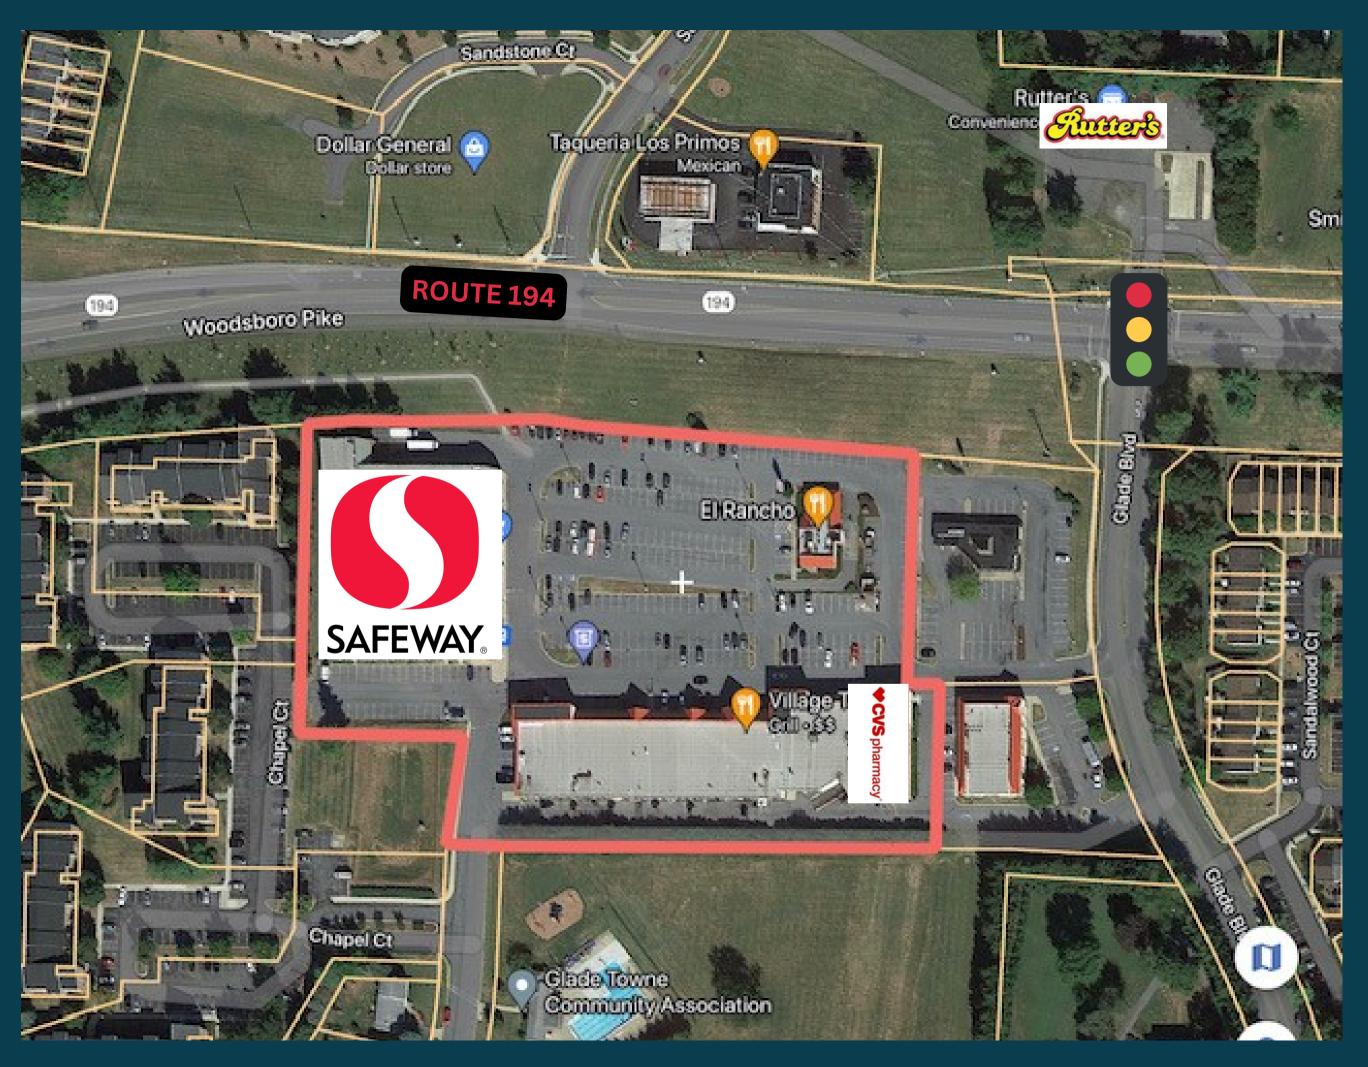

### WALKERS VILLAGE

110-144 Walkers Village Way, Walkersville, MD 21793

located on the corner of Route 194 & Glade Blvd

## Site Plan

#### **Walkers Village Center**

Walkersville, MD

Sale, Lease, Build to Suit Bank / Office Building