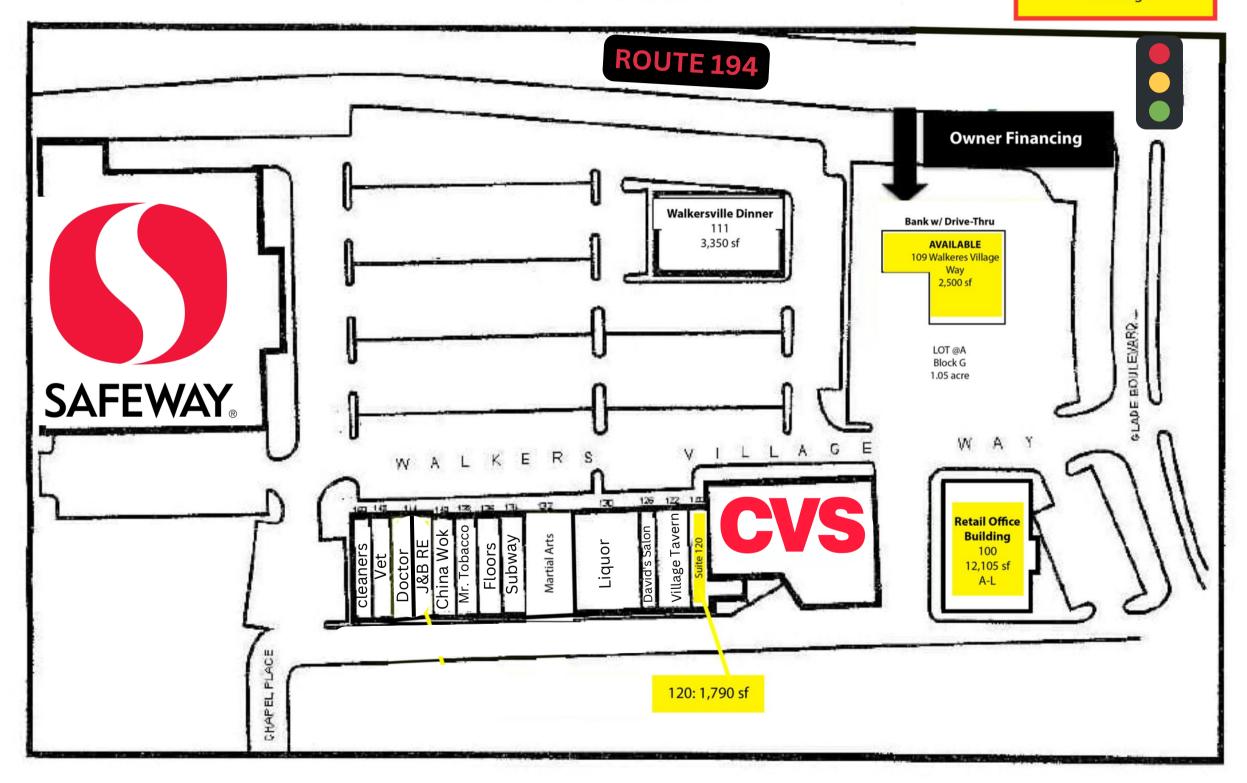

## Site Plan

#### **Walkers Village Center**

Walkersville, MD

Sale, Lease, Build to Suit Bank / Office Building

### Spaces Available

- 2,575 sf
- 1,200 sf
- End Cap 3,000-9,000 sf

### **Pad Sites**

- 1 lot next to the traffic light at Route 534
- 1 lot at the entrance near Autozone