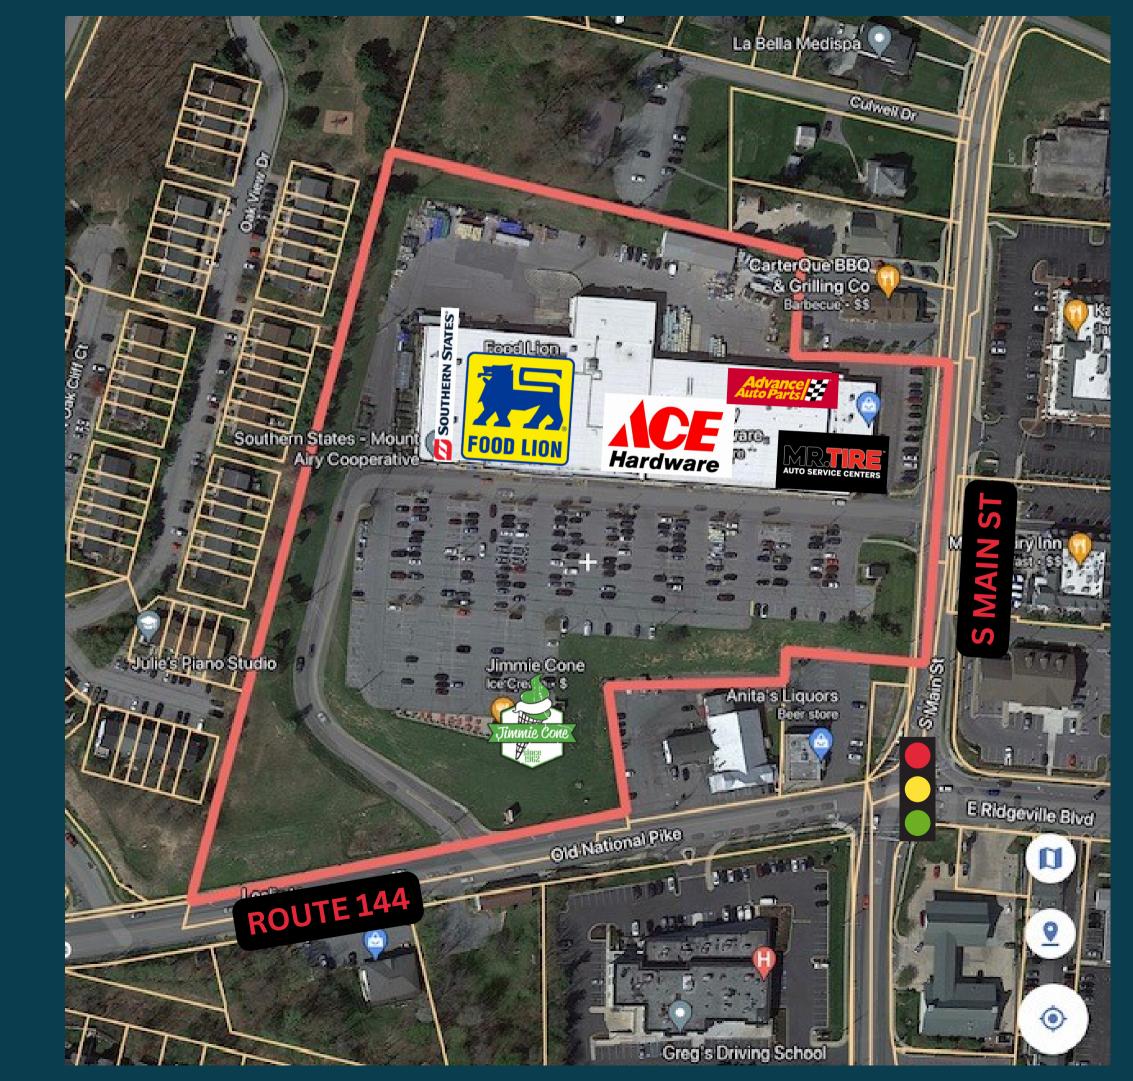

#### MT AIRY S MAIN ST

1312 S Main Street Mount Airy, MD 21771

located on the corner of Route 144 & S Main St

In addition to an ideal location, the Mt. Airy Food Lion Shopping Center also

National tenants

boasts:

- Large, mixed-use retail environment
- Ample parking
- Close proximity to Route 70
- Substantial daily traffic
- Great visibility from major roads