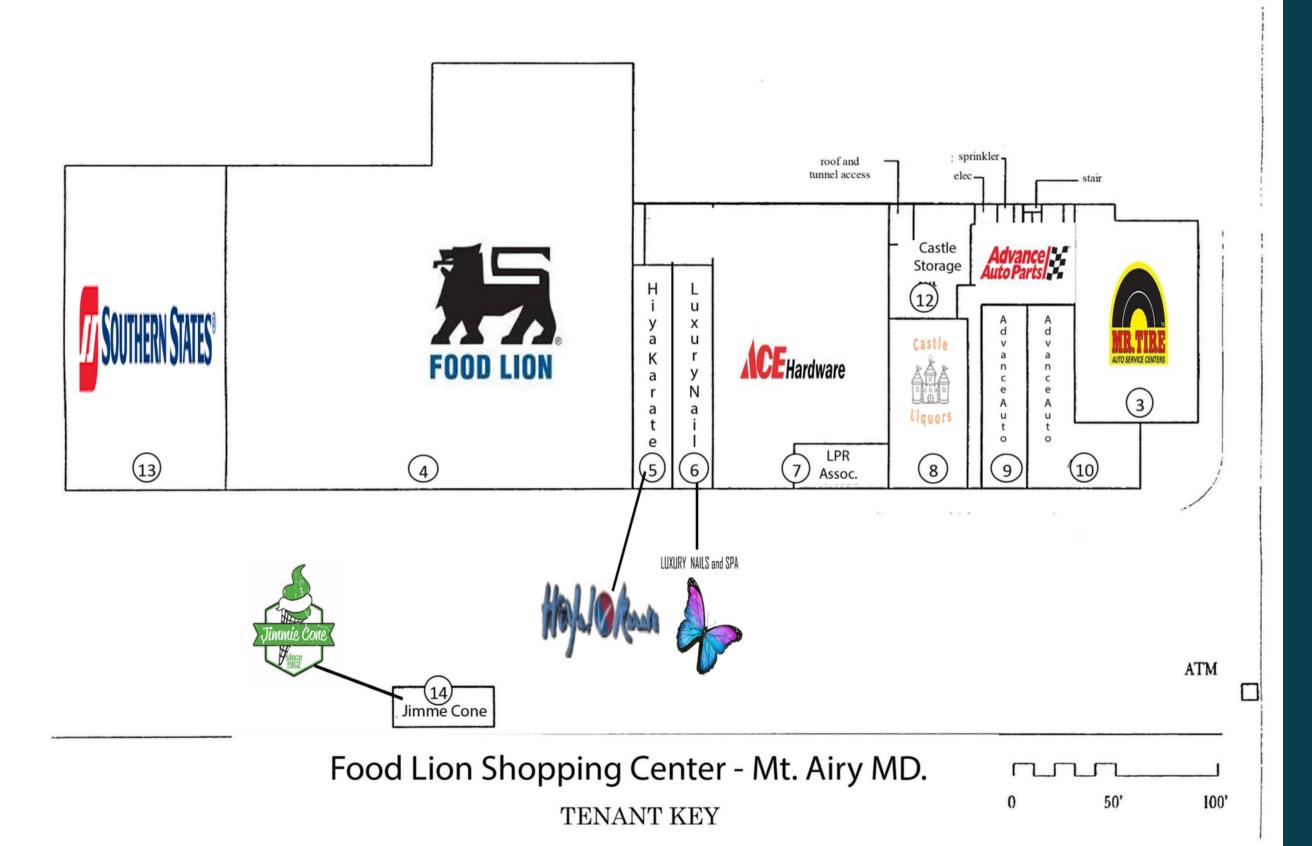

lose proximity to major commuter highways as well as dense population of homeowners. This translates into numerous daily visitors during commuting hours, daytime hours, and weekend hours.

In addition to an ideal location, the Mt. Airy Food Lion Shopping Center also

National tenants

boasts:

- Large, mixed-use retail environment
- Ample parking
- Close proximity to Route 70
- Substantial daily traffic
- Great visibility from major roads

No matter your business, the Food Lion Shopping Center in Mount Airy, MD is the perfect location for any business seeking <u>space for lease in Mount Airy, MD</u> or surrounding areas.







### 

#### HOUSEHOLD INCOME



data provided via Crexi











#### AND MANY MORE...

**TOMARCHIO ENT.** 

# April EW



## Existing Site PLAN

Ace Hardware 15



## Shopping Center EXTERIOR